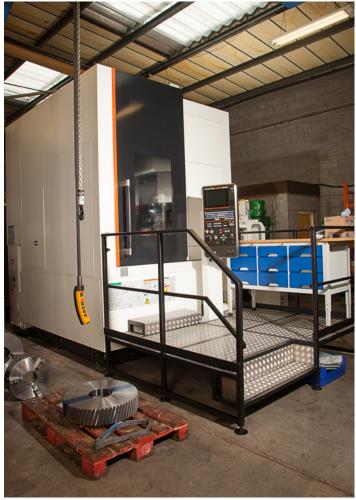

Our longstanding association with Klingenburg has been critical in allowing Brooks to become one of the country's leading precision gear manufacturers.

The largest of our gear grinding machine, a Hofler Rapid 1250, can grind gears up to 1,500mm in diameter by 1000mm face width. With an impressive maximum table weight of 8 tons and a maximum pitch of 35 MOD this machine is one of the largest in the United Kingdom.

### GEAR PROFILING

Hofler Rapid 1250 Hofler H1000E