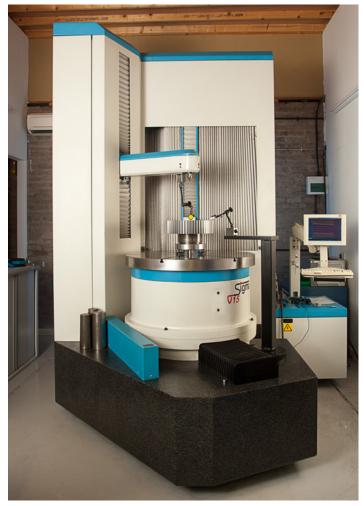

After grinding all of our gears are qualified on a full CNC Gleason M&M Sigma Series Gear Checker, which graphs the gears in a dedicated, temperature controlled, inspection room. This machine confirms the quality we achieve for every gear we gear grind, whilst its independence optimises the capacity of the gear grinders.

## INSPECTION

CMM: Aberlink Axiom Too x 2

Aberlink Zenith Too x 1

Gear inspection: Klingenburg PFSU 1250

Gleason M&M Sigma Series

Gear Checker

Portable

measuring arm: Faro Edge Plus