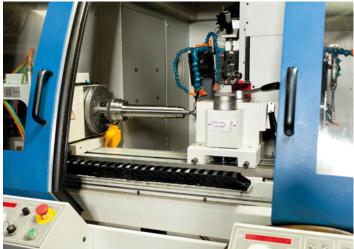

#### MACHINING

CNC turning: Colchester 6000

Colchester K4 Colchester K2

Doosan Puma 2600SY x 2 Doosan Puma 2600L

Mazak Quickturn Smart 350M Mazak Megaturn Nexus 900M

Tornado T8MSY

Sliding head CNC: Star SR32 x 3

Star SST 16

Manual turning: DSG x 4

48" Webster Bennett

**Vertical Machining** 

Centres: Bridgeport 1000

Bridgeport 760 CME FS-0

5 axis machining: Mazak Variaxis i-700T