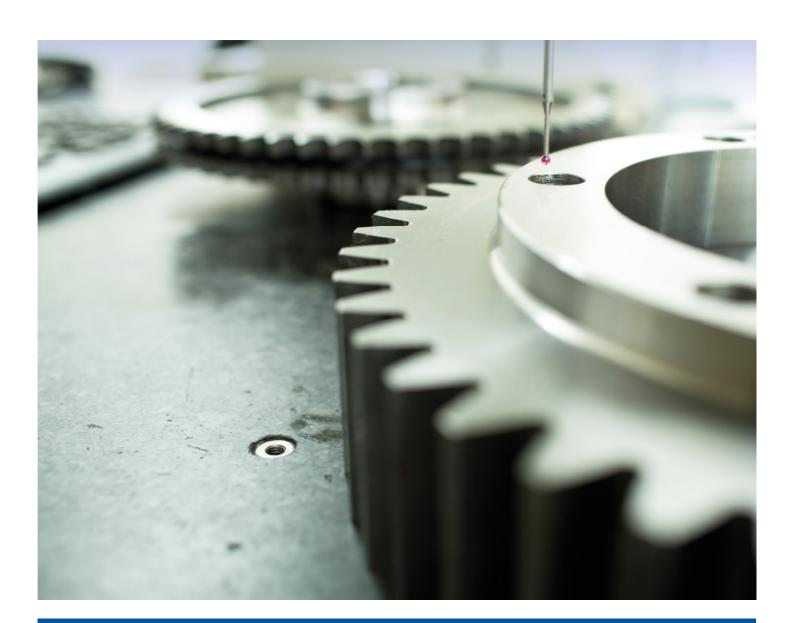

After grinding all of our gears are qualified on a full CNC Gleason M&M Sigma Series Gear Checker, which graphs the gears in a dedicated, temperature controlled, inspection room. This machine confirms the quality we achieve for every gear we gear grind, whilst its independence optimises the capacity of the gear grinders.