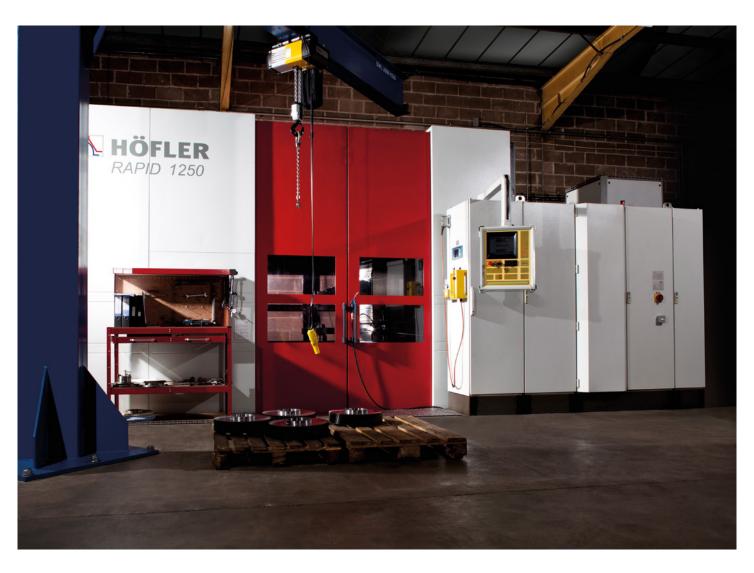

Our longstanding association with Klingenburg has been critical in allowing Brooks to become one of the country's leading precision gear manufacturers.

The largest of our gear grinding machine, a Hofler Rapid 1250, can grind gears up to 1,500mm in diameter by 1000mm face width. With an impressive maximum table weight of 8 tons and a maximum pitch of 35 MOD this machine is one of the largest in the United Kingdom.

### GEAR PROFILING

Hofler Rapid 1250 Hofler H1000E