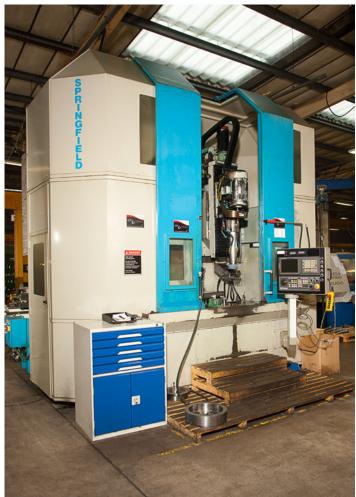

Constantly expanding, recent acquisitions such as 3 Mazak machining centres, make Brooks Limited one of the most technically advanced and diverse machine shops in the country.

Using the latest CNC machine tools and technologies Brooks Limited supply components into all facets of industry. Rail, Oil and Gas, Printing, Mining, Pumping, Heavy Industry and Renewables are just a few of the sectors we are actively involved in. We are very familiar with producing precision machined components into these exacting industries and in many cases we are customer qualified to the most arduous of industries including Nuclear!

#### MACHINING

CNC turning: Colchester 6000

Colchester K4 Colchester K2

Doosan Puma 2600SY x 2 Doosan Puma 2600L

Mazak Quickturn Smart 350M Mazak Megaturn Nexus 900M

Tornado T8MSY

Sliding head CNC: Star SR32 x 3

Star SST 16

Manual turning: DSG x 4

48" Webster Bennett

**Vertical Machining** 

Centres: Bridgeport 1000

Bridgeport 760 CME FS-0

5 axis machining: Mazak Variaxis i-700T