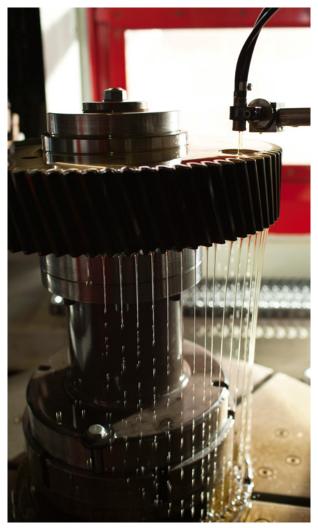

### PRECISION GROUND GEARS

BROOKS LIMITED HAVE BEEN SUPPLYING THE WORLD WITH PRECISION GROUND GEARS FOR OVER 40 YEARS

The gears we produce are of the finest quality and our customers are regularly ordering gears to ISO 1328-2 Grade 3. To achieve this we insist on the highest standard of tooling and consequently all of our gear grinders are Hofler (a division of the Klingelnberg Group), the World leading manufacturer of these machines.

Our longstanding association with Klingenburg has been critical in allowing Brooks to become one of the country's leading precision gear manufacturers.

The largest of our gear grinding machine, a Hofler Rapid 1250, can grind gears up to 1,500mm in diameter by 1000mm face width. With an impressive maximum table weight of 8 tons and a maximum pitch of 35 MOD this machine is one of the largest in the United Kingdom.