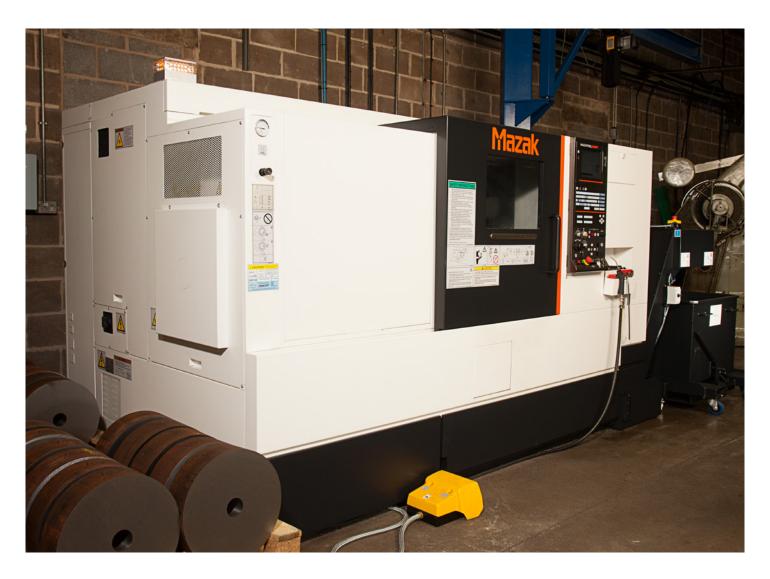

#### MACHINING

CNC turning: Colchester 6000

Colchester K4 Colchester K2

Doosan Puma 2600SY x 2 Doosan Puma 2600L

Mazak Quickturn Smart 350M Mazak Megaturn Nexus 900M

Tornado T8MSY

Sliding head CNC: Star SR32 x 3