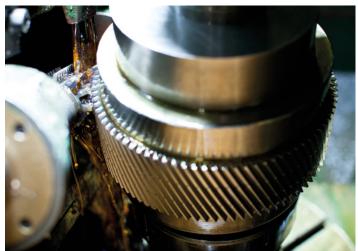

#### GEAR CUTTING

Gear hobbers: spur and helical gears

Gear shapers: spur

helical (internal and external)

double helical

Gear planning: spur

helical

double helical

Bevel generators: straight and spiral

Tooth rounding and chamfering