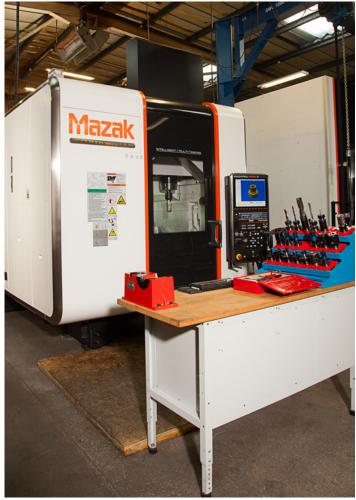

Constantly expanding, recent acquisitions such as 3 Mazak machining centres, make Brooks Limited one of the most technically advanced and diverse machine shops in the country.

Using the latest CNC machine tools and technologies Brooks Limited supply components into all facets of industry. Rail, Oil and Gas, Printing, Mining, Pumping, Heavy Industry and Renewables are just a few of the sectors we are actively involved in. We are very familiar with producing precision machined components into these exacting industries and in many cases we are customer qualified to the most arduous of industries including Nuclear!

Star SST 16

Manual turning: DSG x 4

48" Webster Bennett

**Vertical Machining** 

Centres: Bridgeport 1000

Bridgeport 760 CME FS-0

5 axis machining: Mazak Variaxis i-700T