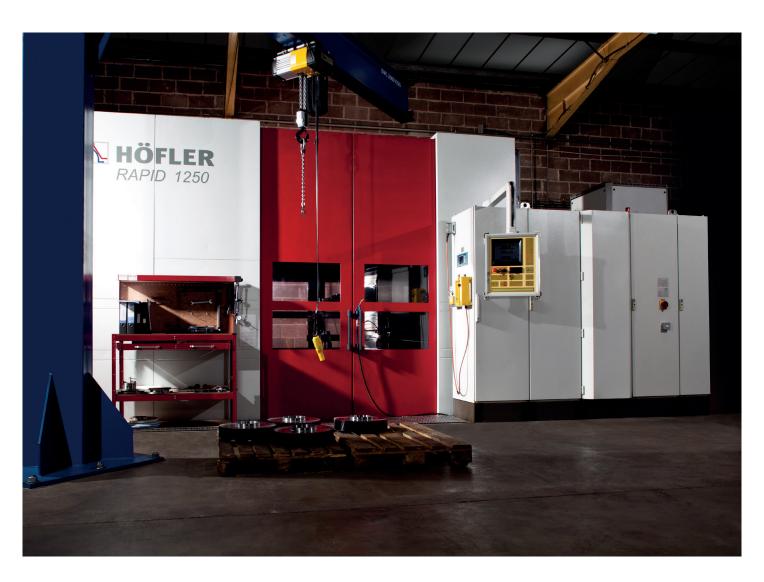

Our longstanding association with Klingenberg has been critical in allowing Brooks to become one of the country's leading precision gear manufacturers.

Our largest gear grinding machine, a Hofler Rapid 1250, can grind gears up to 1,500mm in diameter by 1000mm face width. With an impressive maximum table weight of 8 tons and a maximum pitch of 35 MOD this machine is one of the largest in the United Kingdom.

#### GEAR GRINDING

Hofler Rapid 1250 Hofler H1000E