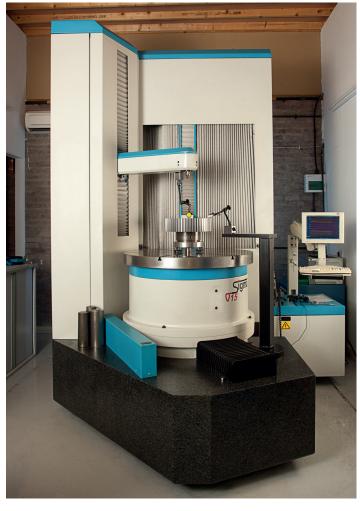

Mazak Variaxis i-700T

Sliding head CNC: Star SB-20R

GRINDING

Jones and Shipman 1300X Jones and Shipman Suprema 650

Springfield 36 CNC - XL Robbi Omnicrom E T6 x 2030

WIRE EROSION

Accutex SP-500i

INSPECTION