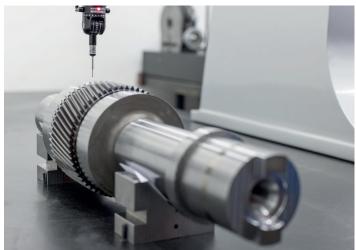

After grinding all our gears are qualified on a full CNC Gleason M&M Sigma Series Gear Checker, which graphs the gears in a dedicated, temperature controlled, inspection room. This machine confirms the quality we achieve for every gear we gear grind, whilst its independence optimises the capacity of the gear grinders.

Multiple Zenith Axiom CNC CMM's M&M sigma 15 gear inspection

FREEZE FITTING

500 litre liquid nitrogen

storage tank

For a more detailed view of our capacity, please visit www.brooks.ltd.uk and take a look at the drone video.