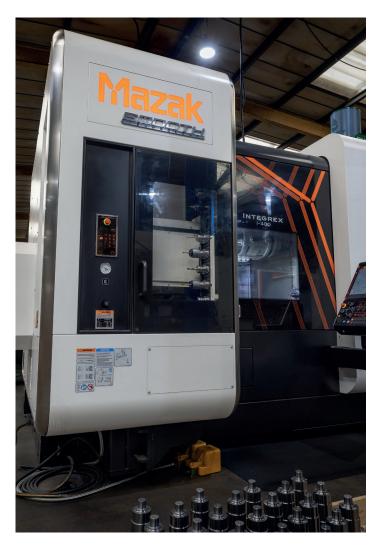

#### MACHINING

Machining Centres:

3 Axis: Mazak VCN 430A 4 Axis: Mazak VCN 530C

Mazak VCN 700

5 Axis: Mazak VTC 800 20SR

Mikron HPM 1350U

CNC turning: Mazak Quick Turn 200

Mazak Quick Turn 200L Mazak Quick Turn 350M Mazak Quick Turn 350MA Mazak Quick Turn 350MB

(with 35Kg Robot)

Mazak Quick Turn 450-11M Mazak Megaturn 500 Mazak Megaturn 500MS Mazak Megaturn 900M Mazak MegaTurn 1600M

CNC Mill/Turn: Mazak Integrex j-200s

Mazak Integrex i-400

Mazak Integrex i-400 x 2500

Mazak Variaxis i-700T

Sliding head CNC: Star SB-20R

GRINDING

Jones and Shipman 1300X Jones and Shipman Suprema 650

Springfield 36 CNC - XL Robbi Omnicrom E T6 x 2030

WIRE EROSION

Accutex SP-500i

INSPECTION