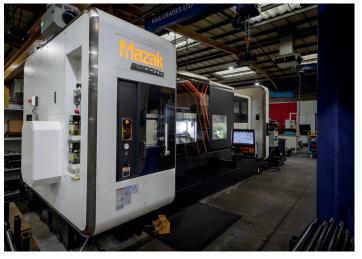

#### MACHINING

Machining Centres:

3 Axis: Mazak VCN 430A 4 Axis: Mazak VCN 530C

Mazak VCN 700

5 Axis: Mazak VTC 800 20SR

Mikron HPM 1350U

CNC turning: Mazak Quick Turn 200

Mazak Quick Turn 200L Mazak Quick Turn 350M Mazak Quick Turn 350MA Mazak Quick Turn 350MB

(with 35Kg Robot)

Mazak Quick Turn 450-11M Mazak Megaturn 500 Mazak Megaturn 500MS Mazak Megaturn 900M Mazak MegaTurn 1600M

CNC Mill/Turn: Mazak Integrex j-200s

Mazak Integrex i-400

Mazak Integrex i-400 x 2500

Mazak Variaxis i-700T

Sliding head CNC: Star SB-20R

GRINDING

Jones and Shipman 1300X Jones and Shipman Suprema 650

Springfield 36 CNC - XL Robbi Omnicrom E T6 x 2030

WIRE EROSION

Accutex SP-500i

INSPECTION