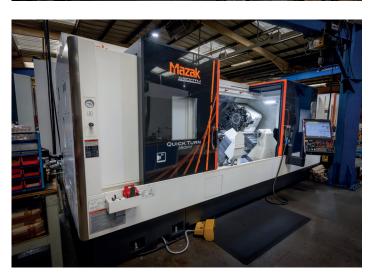

#### MACHINING

Machining Centres:

3 Axis: Mazak VCN 430A 4 Axis: Mazak VCN 530C

Mazak VCN 700

5 Axis: Mazak VTC 800 20SR

Mikron HPM 1350U

CNC turning: Mazak Quick Turn 200

Mazak Quick Turn 200L Mazak Quick Turn 350M Mazak Quick Turn 350MA Mazak Quick Turn 350MB

(with 35Kg Robot)

Mazak Quick Turn 450-11M Mazak Megaturn 500 Mazak Megaturn 500MS Mazak Megaturn 900M Mazak MegaTurn 1600M

CNC Mill/Turn: Mazak Integrex j-200s

Mazak Integrex i-400

Mazak Integrex i-400 x 2500