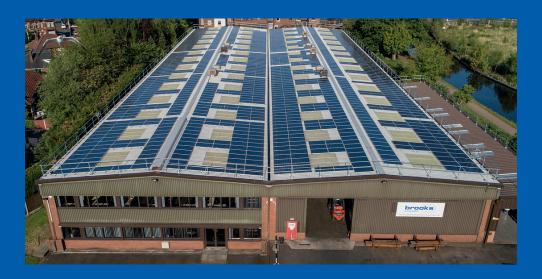

After grinding all our gears are qualified on a full CNC Gleason M&M Sigma Series Gear Checker, which graphs the gears in a dedicated, temperature controlled, inspection room. This machine confirms the quality we achieve for every gear we gear grind, whilst its independence optimises the capacity of the gear grinders.