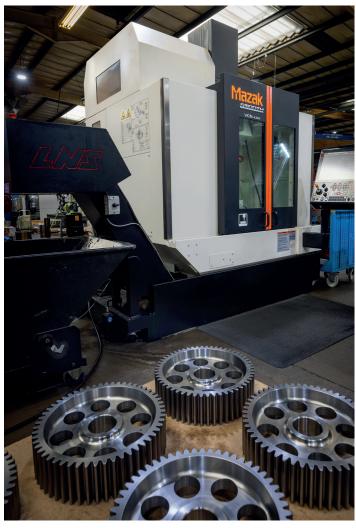

#### MACHINING

Machining Centres:

3 Axis: Mazak VCN 430A 4 Axis: Mazak VCN 530C

Mazak VCN 700

5 Axis: Mazak VTC 800 20SR

Mikron HPM 1350U

CNC turning: Mazak Quick Turn 200

Mazak Quick Turn 200L Mazak Quick Turn 350M Mazak Quick Turn 350MA Mazak Quick Turn 350MB

(with 35Kg Robot)

Mazak Quick Turn 450-11M Mazak Megaturn 500 Mazak Megaturn 500MS Mazak Megaturn 900M Mazak MegaTurn 1600M

CNC Mill/Turn: Mazak Integrex j-200s

Mazak Integrex i-400

Mazak Integrex i-400 x 2500