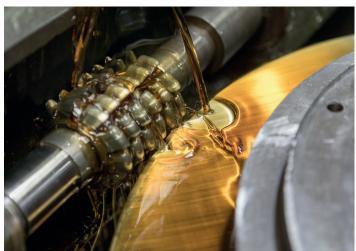

#### GEAR CUTTING

Gear hobbers: spur and helical gears

Gear shapers: spur

helical (internal and external)

double helical

Gear planing: spur

helical

double helical

Bevel generators: straight and spiral

Tooth rounding and chamfering