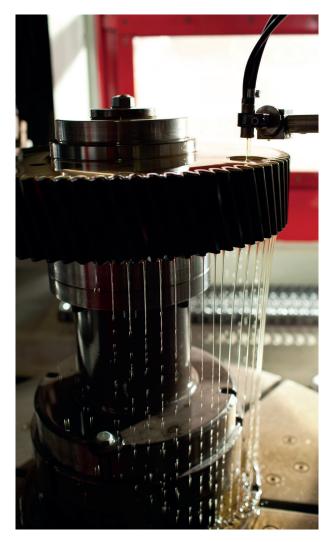

## PRECISION GROUND GEARS

BROOKS LIMITED HAVE BEEN SUPPLYING THE WORLD WITH PRECISION GROUND GEARS FOR OVER 50 YEARS

The gears we produce are of the finest quality and our customers are regularly ordering gears to ISO 1328-2 Grade 3. To achieve this we insist on the highest standard of tooling and consequently all our gear grinders are Hofler (a division of the Klingelnberg Group), the World leading manufacturer of these machines.

Our longstanding association with Klingenberg has been critical in allowing Brooks to become one of the country's leading precision gear manufacturers.

Our largest gear grinding machine, a Hofler Rapid 1250, can grind gears up to 1,500mm in diameter by 1000mm face width. With an impressive maximum table weight of 8 tons and a maximum pitch of 35 MOD this machine is one of the largest in the United Kingdom.