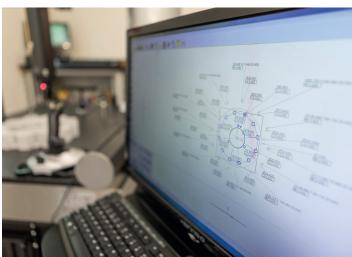

After grinding all our gears are qualified on a full CNC Gleason M&M Sigma Series Gear Checker, which graphs the gears in a dedicated, temperature controlled, inspection room. This machine confirms the quality we achieve for every gear we gear grind, whilst its independence optimises the capacity of the gear grinders.