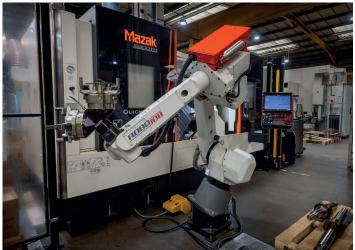

(with 35Kg Robot)

Mazak Quick Turn 450-11M Mazak Megaturn 500 Mazak Megaturn 500MS Mazak Megaturn 900M Mazak MegaTurn 1600M

CNC Mill/Turn: Mazak Integrex j-200s

Mazak Integrex i-400

Mazak Integrex i-400 x 2500