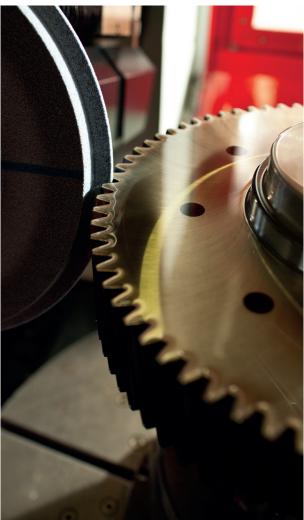

## PRECISION GROUND GEARS

BROOKS LIMITED HAVE BEEN SUPPLYING THE WORLD WITH PRECISION GROUND GEARS FOR OVER 50 YEARS

The gears we produce are of the finest quality and our customers are regularly ordering gears to ISO 1328-2 Grade 3. To achieve this we insist on the highest standard of tooling and consequently all our gear grinders are Hofler (a division of the Klingelnberg Group), the World leading manufacturer of these machines.

Our longstanding association with Klingenberg has been critical in allowing Brooks to become one of the country's leading precision gear manufacturers.

Our largest gear grinding machine, a Hofler Rapid 1250, can grind gears up to 1,500mm in diameter by 1000mm face width. With an impressive maximum table weight of 8 tons and a maximum pitch of 35 MOD this machine is one of the largest in the United Kingdom.