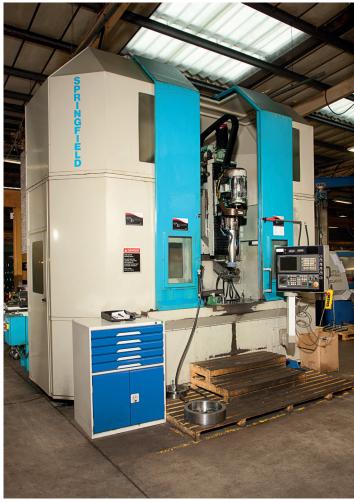

Mazak Variaxis i-700T

Sliding head CNC: Star SB-20R

GRINDING

Jones and Shipman 1300X Jones and Shipman Suprema 650

Springfield 36 CNC - XL Robbi Omnicrom E T6 x 2030

WIRE EROSION

Accutex SP-500i

INSPECTION